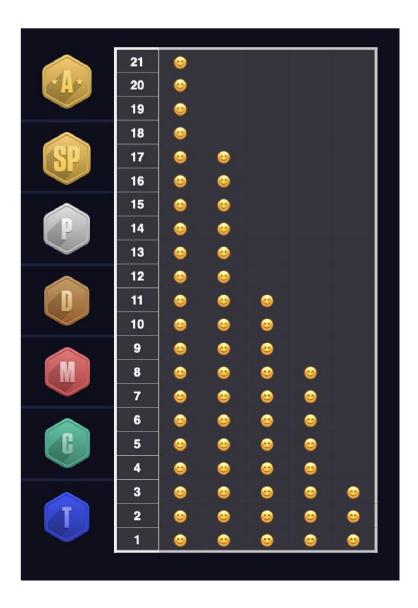

#### 4.8 Recurring Income from third party companies

Recurring Income is a direct kickback bonus on all the money spent on any of the many online affiliate products and services offered by our Affiliates. The level of Recurring Income depends on your individual Network Level. (see 4.9)

The total amount of Recurring Income is equally divided over the same number of Pools as Network Levels. Each Pool is then divided in equal parts per Network Level (individual Pool) depending on the actual number of individual profit pools on that level.

Affiliates are entitled to one part per Network Level they reach. Each Affiliate keeps their parts and will get the Recurring Income for all their parts, e.g. an Affiliate that has reached Network Level 15 will earn Recurring Income from their parts from level 1 to level 15.

#### **4.9 Network Levels**

New levels are reached by building a network and the sales of Education Packages. The Affiliate reaches different levels based on the total Binary points balance. Binary Points balance is equal to the accumulated number of paid Binary Points for which the Affiliate has received an Education Package Sales Bonus.