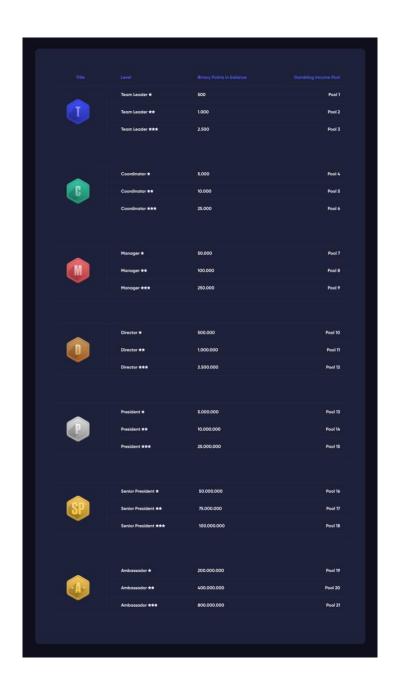

#### 4.8 Recurring Income from third party companies

Recurring Income is a direct kickback bonus on all the money spent on any of the many online affiliate products and services offered by our Affiliates. The level of Recurring Income depends on your individual Network Level. (see 4.9)

The total amount of Recurring Income is equally divided over the same number of Pools as Network Levels. Each Pool is then divided in equal parts per Network Level (individual Pool) depending on the actual number of individual profit pools on that level.

Affiliates are entitled to one part per Network Level they reach. Each Affiliate keeps their parts and will get the Recurring Income for all their parts, e.g. an Affiliate that has reached Network Level 15 will earn Recurring Income from their parts from level 1 to level 15.

#### **4.9 Network Levels**

New levels are reached by building a network and the sales of Education Packages. The Affiliate reaches different levels based on the total Binary points balance. Binary Points balance is equal to the accumulated number of paid Binary Points for which the Affiliate has received an Education Package Sales Bonus.

The Affiliate level is used in the calculation of the Recurring Income and will be the basis for special promotions (e.g. trainings and recognitions).